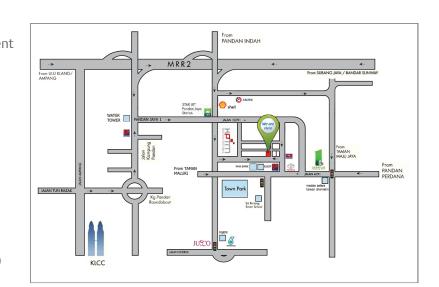

## How to get there

LAN HOE HOLDINGS (1979) SDN. BHD. No. 24, Jalan 6/91, Taman Shamelin Perkasa, 56100 Cheras, Kuala Lumpur, Malaysia.

Tel: +603 - 9281 1323 Fax: +603 - 9282 4609 www.lanhoe.com.my

| I will attend the event  I cannot attend the eve |
|--------------------------------------------------|
| 1.) Name:                                        |
| Title:                                           |
| Company:                                         |
| Tel:                                             |
| Fax: ————                                        |
| Email: ————                                      |
|                                                  |